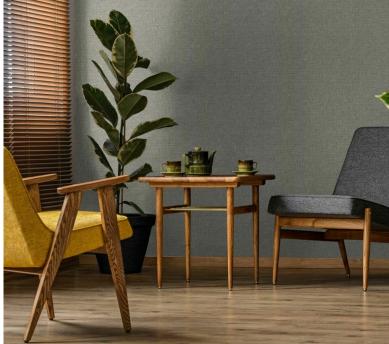

Ref: 7800202 Name: Dalia Beige Collection: Botanika Use: Wallpapers Quality: non-woven

Ref: 7800202 Name: Dalia Beige Collection: Botanika Use: Wallpapers Quality: non-woven

Thank you for ordering our samples!

Ref: 7800202
Name: Dalia Beige
Collection: Botanika
Use: Wallpapers
Quality: non-woven

#### Coordonné

Ref: 7800202
Name: Dalia Beige
Collection: Botanika
Use: Wallpapers
Quality: non-woven

Thank you for ordering our samples!

Ref: 7800212
Name: Dalia Gold
Collection: Botanika, Mallorca
Use: Wallpapers
Quality: non-woven